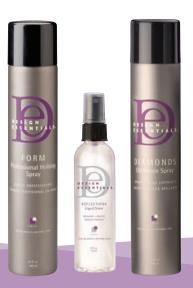

#### Design Essentials® Formations Finishing

Spritz | 8oz

The ultimate finishing spray that sprays on evenly and lightly leaving a beautiful sheen and long-lasting hold. It leaves hair

manageable without a sticky, hard build-up and acts as a thermal protectant.

#### Design Essentials® Form Professional Holding Spray | 10oz

A firm hold aerosol holding spray that adds volume and provides style memory. It delivers a strong hold for long-lasting styles. This humidity resistant formula reduces frizz and swelling of the hair and does not flake. Wheat protein conditions the hair and leaves an extreme shine, while providing thermal protection during heat styling.

#### Design Essentials® Reflections Liquid Shine | 4oz

A unique, light, scientifically advanced formula that imparts a silky luminous shine. This spray adds luster and a natural sheen to dull, dry, chemically damaged hair. It does not contain alcohol, never weighs hair down, and eliminates that frizzy, flyaway hair. Excellent for all types of hair.

#### Design Essentials® Diamonds Oil Sheen Spray | 10oz An aerosol oil sheen that adds a lustrous shine to completed styles. Extracts such as Wheat, Aloe and Olives have been fused together to create lightweight molecules that penetrate and seal the cuticle, leaving the hair with a naturally healthy shine. This lightweight formula is an excellent thermal

formula is an excellent thermal protectant for your hair and may be used daily