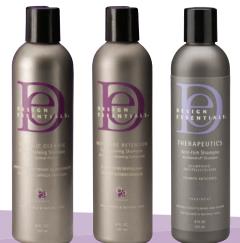

#### Design Essentials<sup>®</sup> Moisture Retention Conditioning Shampoo | 80z

A moisture preserving, gentle cleansing shampoo with Cationic conditioners that does not strip the hair, smoothes the cuticle and can be used daily. Enriched with emollients and natural light oils, it restores moisture balance and leaves the hair soft, super moisturized and very manageable.

#### Design Essentials® Therapeutics Anti-Itch Shampoo | 80z

An anti-itch shampoo made with Pyrithione Zinc, an anti-dandruff agent that gently cleanses and helps control flaking caused by common scalp conditions such as dandruff and seborrheic dermatitis. It also relieves the scalp of itching and dryness while retaining the hair's natural moisture balance.