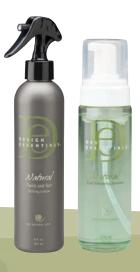

Design Essentials<sup>®</sup> *Natural* Salon Heritage Collection is a premium collection of luxurious, expertly proven formulas designed to deliver exceptional curl care for all types of naturally curly hair. Infused with the highest quality natural butters and oils to maintain and style loose wavy to tightly coiled hair textures Design Essentials<sup>®</sup> *Natural* provides intense curl definition, excellent moisture with lasting sheen and hold.

#### Design Essentials<sup>®</sup> Natural Curl Cleanser | 80z 160z

A sulfate-free shampoo that gently cleanses the hair while adding significant moisture to the hair. Formulated with high quality botanical ingredients such as Soy Bean, Arnica and Rose Hip, you are sure to achieve moisture-rich, soft, clean hair with an excellent shine.

#### Design Essentials® *Natural* Moisturizing Conditioner | 80z

A highly moisturizing conditioner enriched with moisture-rich botanicals like Jojoba, Coconut Milk and Sweet Almond Butter that nourishes, detangles and heals dry damaged hair. Wheat Protein also strengthens the hair, leaving it more manageable. After use, you will find the hair to be soft, silky and nourished.