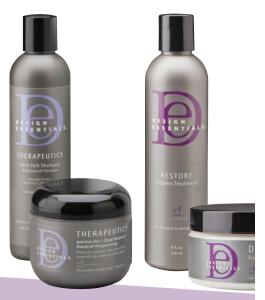

#### Design Essentials® Therapeutics Anti-Itch Shampoo | 80z

An anti-itch shampoo made with Pyrithione Zinc, an anti-dandruff agent that gently cleanses and helps control flaking caused by common scalp conditions such as dandruff and seborrheic dermatitis. It also relieves the scalp of itching and dryness while retaining the hair's natural moisture balance.

#### **Design Essentials® Restore Vitamin Treatment** | 802

An enhanced vitamin conditioner designed to penetrate the hair shaft and restore hair strength from the inside out. Formulated with a rich blend of botanicals such as Shea Butter, Olive Oil and Honey, Milk Protein, Conditioners, essential Vitamins, Iron and antioxidants, RESTORE provides the ultimate conditioning protection while visibly fortifying the hair, leaving it smoother, softer, shinier and more manageable. **Design Essentials® Deep Fortifying Treatment** | 7.5oz An intense conditioning treatment that immediately penetrates the hair shaft to reconstruct damaged hair and restore hair strength, porosity and elasticity. Natural oils, proteins and humectants work synergistically to refortify and revitalize weakened hair.